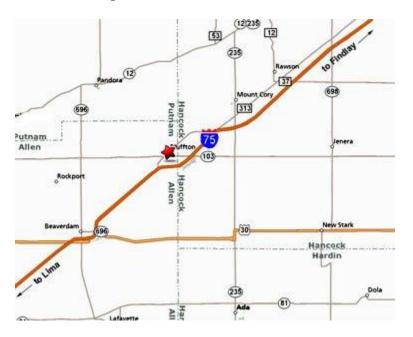

## **Directions to Campus**

• Bluffton is just off Interstate 75 in northwest Ohio, midway between Lima and Findlay and within a few hours drive of Columbus, Cleveland, Toledo, Dayton, Fort Wayne, Indianapolis and Detroit.

## **Traveling south on I-75:**

Take exit 142 and turn west (right) onto State Route 103. At first stop sign, turn left onto Main Street. Turn right onto College Avenue, next to Bluffton High School.

## **Traveling north on I-75:**

Take exit 140 and turn west (left) onto Bentley Road. At first stop, sign turn right onto Main Street. Turn left onto College Avenue, next to Bluffton High School..

College Ave. runs through the heart of the campus. Follow the signs for parking for Marbeck Center/Founders Hall. Registration and delegate sessions will take place in Marbeck Center.