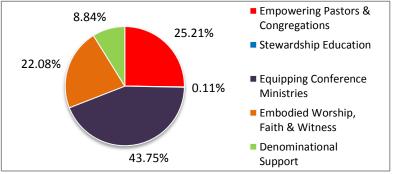

|                                                        |                                                    | Ohio Conference of MC USA<br>2016-2017 Spending Plan                                                                                                                                                                                                                 | Budgeted 2015-2016                                                                                 | Actual 12/31/2015                                                          | Proposed 2016-2017                                                | This represents the goals and plans for the mission and ministry of Ohio Conference.                                                                                                                                                                                                                                                                                                                                                                                                                                                       |
|--------------------------------------------------------|----------------------------------------------------|----------------------------------------------------------------------------------------------------------------------------------------------------------------------------------------------------------------------------------------------------------------------|----------------------------------------------------------------------------------------------------|----------------------------------------------------------------------------|-------------------------------------------------------------------|--------------------------------------------------------------------------------------------------------------------------------------------------------------------------------------------------------------------------------------------------------------------------------------------------------------------------------------------------------------------------------------------------------------------------------------------------------------------------------------------------------------------------------------------|
|                                                        | Line                                               | Empowering Pastors & Congregations                                                                                                                                                                                                                                   |                                                                                                    |                                                                            |                                                                   |                                                                                                                                                                                                                                                                                                                                                                                                                                                                                                                                            |
|                                                        | 1                                                  | Office/Travel for credentialing interviews & meetings                                                                                                                                                                                                                | \$2,000                                                                                            | \$1,378                                                                    | \$2,000                                                           | The majority of Regional Pastor time goes towards the support of the pastors of our                                                                                                                                                                                                                                                                                                                                                                                                                                                        |
|                                                        | 2                                                  | Pastoral Assessment (new pastoral candidates)                                                                                                                                                                                                                        | \$5,000                                                                                            | \$600                                                                      | \$3,000                                                           | congregations. In addition to bestowing and maintaining credentials, the Conference                                                                                                                                                                                                                                                                                                                                                                                                                                                        |
|                                                        | 3                                                  | Ministry Inquiry Program (college students)                                                                                                                                                                                                                          | \$1,250                                                                                            | \$125                                                                      | \$0                                                               | support for these ministries helps to maintain healthy pastors and relationships                                                                                                                                                                                                                                                                                                                                                                                                                                                           |
|                                                        | 4                                                  | Staffing expenses (2016-17 35%)                                                                                                                                                                                                                                      | \$167,325                                                                                          | \$109,230                                                                  | \$77,128                                                          | between pastoral leaders and congregations so that all of us can be about                                                                                                                                                                                                                                                                                                                                                                                                                                                                  |
|                                                        | 5                                                  | sub-tota                                                                                                                                                                                                                                                             | \$175,575                                                                                          | \$111,333                                                                  | \$82,128                                                          | the work of the Kingdom.                                                                                                                                                                                                                                                                                                                                                                                                                                                                                                                   |
|                                                        | 6                                                  |                                                                                                                                                                                                                                                                      | 33.37%                                                                                             | 32.13%                                                                     | 25.21%                                                            |                                                                                                                                                                                                                                                                                                                                                                                                                                                                                                                                            |
|                                                        | 7                                                  | Stewardship Education                                                                                                                                                                                                                                                |                                                                                                    |                                                                            |                                                                   |                                                                                                                                                                                                                                                                                                                                                                                                                                                                                                                                            |
| DAG                                                    |                                                    | Office/Travel for meetings                                                                                                                                                                                                                                           | \$250                                                                                              | \$0                                                                        | \$250                                                             | Stewardship Ministry provides fiscal accountability for Conference work                                                                                                                                                                                                                                                                                                                                                                                                                                                                    |
| ōXō                                                    | 9                                                  | Financial Review of Conference books                                                                                                                                                                                                                                 | \$1,000                                                                                            | \$0                                                                        | \$100                                                             | and provides events and resources to equip congregations and constituents                                                                                                                                                                                                                                                                                                                                                                                                                                                                  |
| DVG                                                    | 10                                                 | sub-total                                                                                                                                                                                                                                                            | \$1,250                                                                                            | \$0                                                                        | \$350                                                             | to be faithful stewards of time, money and talent.                                                                                                                                                                                                                                                                                                                                                                                                                                                                                         |
|                                                        | 11                                                 |                                                                                                                                                                                                                                                                      | 0.24%                                                                                              | 0.00%                                                                      | 0.11%                                                             |                                                                                                                                                                                                                                                                                                                                                                                                                                                                                                                                            |
| To President                                           | 12                                                 | Equipping Conference Ministries                                                                                                                                                                                                                                      | _                                                                                                  |                                                                            |                                                                   |                                                                                                                                                                                                                                                                                                                                                                                                                                                                                                                                            |
|                                                        |                                                    |                                                                                                                                                                                                                                                                      |                                                                                                    |                                                                            |                                                                   |                                                                                                                                                                                                                                                                                                                                                                                                                                                                                                                                            |
|                                                        | 13                                                 |                                                                                                                                                                                                                                                                      | \$3,000                                                                                            | \$8,563                                                                    | \$3,000                                                           | Administrative support is essential for maximizing the volunteer time and the                                                                                                                                                                                                                                                                                                                                                                                                                                                              |
|                                                        | <u> </u>                                           | Office/Travel for meetings (Leadership Team) Gifts Discernment Ministry meetings                                                                                                                                                                                     | \$3,000<br>\$500                                                                                   | \$8,563<br>\$92                                                            | \$3,000<br>\$500                                                  | Administrative support is essential for maximizing the volunteer time and the financial resources of Conference. This support also includes preparation of official                                                                                                                                                                                                                                                                                                                                                                        |
|                                                        | 14                                                 | Office/Travel for meetings (Leadership Team)                                                                                                                                                                                                                         | , , , , , ,                                                                                        |                                                                            |                                                                   | •                                                                                                                                                                                                                                                                                                                                                                                                                                                                                                                                          |
|                                                        | 14<br>15                                           | Office/Travel for meetings (Leadership Team) Gifts Discernment Ministry meetings                                                                                                                                                                                     | \$500                                                                                              | \$92                                                                       | \$500                                                             | financial resources of Conference. This support also includes preparation of official                                                                                                                                                                                                                                                                                                                                                                                                                                                      |
|                                                        | 14<br>15<br>16                                     | Office/Travel for meetings (Leadership Team)  Gifts Discernment Ministry meetings  Kidron Office Expenses                                                                                                                                                            | \$500<br>\$15,340                                                                                  | \$92<br>\$12,332                                                           | \$500<br>\$15,590                                                 | financial resources of Conference. This support also includes preparation of official documents, including pastoral credentials; providing resources to delegates,                                                                                                                                                                                                                                                                                                                                                                         |
|                                                        | 14<br>15<br>16<br>17                               | Office/Travel for meetings (Leadership Team) Gifts Discernment Ministry meetings Kidron Office Expenses Printing Expenses                                                                                                                                            | \$500<br>\$15,340<br>\$22,000                                                                      | \$92<br>\$12,332<br>\$17,350                                               | \$500<br>\$15,590<br>\$21,000                                     | financial resources of Conference. This support also includes preparation of official documents, including pastoral credentials; providing resources to delegates, including Annual Conference Assembly, Cluster Meetings and Delegate News;                                                                                                                                                                                                                                                                                               |
|                                                        | 14<br>15<br>16<br>17                               | Office/Travel for meetings (Leadership Team) Gifts Discernment Ministry meetings Kidron Office Expenses Printing Expenses Resource Library Expenses for new materials                                                                                                | \$500<br>\$15,340<br>\$22,000<br>\$200                                                             | \$92<br>\$12,332<br>\$17,350<br>\$27                                       | \$500<br>\$15,590<br>\$21,000<br>\$200                            | financial resources of Conference. This support also includes preparation of official documents, including pastoral credentials; providing resources to delegates, including Annual Conference Assembly, Cluster Meetings and Delegate News; and informing congregations of various ministries and events throughout Conference                                                                                                                                                                                                            |
|                                                        | 14<br>15<br>16<br>17<br>18                         | Office/Travel for meetings (Leadership Team) Gifts Discernment Ministry meetings Kidron Office Expenses Printing Expenses Resource Library Expenses for new materials Annual Assembly Expenses                                                                       | \$500<br>\$15,340<br>\$22,000<br>\$200<br>\$5,000                                                  | \$92<br>\$12,332<br>\$17,350<br>\$27<br>\$1,733                            | \$500<br>\$15,590<br>\$21,000<br>\$200<br>\$5,000                 | financial resources of Conference. This support also includes preparation of official documents, including pastoral credentials; providing resources to delegates, including Annual Conference Assembly, Cluster Meetings and Delegate News; and informing congregations of various ministries and events throughout Conference                                                                                                                                                                                                            |
|                                                        | 14<br>15<br>16<br>17<br>18                         | Office/Travel for meetings (Leadership Team) Gifts Discernment Ministry meetings Kidron Office Expenses Printing Expenses Resource Library Expenses for new materials Annual Assembly Expenses Annual Assembly Receipts                                              | \$500<br>\$15,340<br>\$22,000<br>\$200<br>\$5,000<br>(\$5,000)                                     | \$92<br>\$12,332<br>\$17,350<br>\$27<br>\$1,733<br>(\$140)                 | \$500<br>\$15,590<br>\$21,000<br>\$200<br>\$5,000                 | financial resources of Conference. This support also includes preparation of official documents, including pastoral credentials; providing resources to delegates, including Annual Conference Assembly, Cluster Meetings and Delegate News; and informing congregations of various ministries and events throughout Conference through <i>Perspective</i> and the <i>Ohio Evangel</i> .                                                                                                                                                   |
| OHIO MENNONITE                                         | 14<br>15<br>16<br>17<br>18<br>19<br>20<br>21<br>22 | Office/Travel for meetings (Leadership Team) Gifts Discernment Ministry meetings Kidron Office Expenses Printing Expenses Resource Library Expenses for new materials Annual Assembly Expenses Annual Assembly Receipts Fundraising Expenses                         | \$500<br>\$15,340<br>\$22,000<br>\$200<br>\$5,000<br>(\$5,000)                                     | \$92<br>\$12,332<br>\$17,350<br>\$27<br>\$1,733<br>(\$140)<br>\$496        | \$500<br>\$15,590<br>\$21,000<br>\$200<br>\$5,000<br>\$0<br>\$750 | financial resources of Conference. This support also includes preparation of official documents, including pastoral credentials; providing resources to delegates, including Annual Conference Assembly, Cluster Meetings and Delegate News; and informing congregations of various ministries and events throughout Conference through <i>Perspective</i> and the <i>Ohio Evangel</i> .  Support for these ministries ensures the efficiency of Conference work,                                                                          |
| OHIO MENNONITE EVANGEL News 's Visus of Olic Confessor | 14<br>15<br>16<br>17<br>18<br>19<br>20<br>21<br>22 | Office/Travel for meetings (Leadership Team) Gifts Discernment Ministry meetings Kidron Office Expenses Printing Expenses Resource Library Expenses for new materials Annual Assembly Expenses Annual Assembly Receipts Fundraising Expenses Youth Minister Advocate | \$500<br>\$15,340<br>\$22,000<br>\$200<br>\$5,000<br>(\$5,000)<br>\$2,000<br>\$500<br>\$142,537.00 | \$92<br>\$12,332<br>\$17,350<br>\$27<br>\$1,733<br>(\$140)<br>\$496<br>\$0 | \$500<br>\$15,590<br>\$21,000<br>\$200<br>\$5,000<br>\$0<br>\$750 | financial resources of Conference. This support also includes preparation of official documents, including pastoral credentials; providing resources to delegates, including Annual Conference Assembly, Cluster Meetings and Delegate News; and informing congregations of various ministries and events throughout Conference through <i>Perspective</i> and the <i>Ohio Evangel</i> .  Support for these ministries ensures the efficiency of Conference work, allowing volunteers to engage their passions and to promote the projects |

| 38 | Denominational Support          |          |          |          |
|----|---------------------------------|----------|----------|----------|
| 39 | MC Executive Leadership Support | \$32,000 | \$19,478 | \$16,300 |
| 40 | Delegates to General Assembly   | \$5,000  | \$8,200  | \$0      |
| 41 | Staff expense (2016-17 6%)      | \$13,843 | \$10,996 | \$12,507 |
| 42 | sub-total                       | \$50,843 | \$38,674 | \$28,807 |
| 43 |                                 | 9.66%    | 11.16%   | 8.84%    |

| 44 | Total Expenses                 | \$526,170 | \$346,543 | \$325,723 |
|----|--------------------------------|-----------|-----------|-----------|
| 45 | Receipts                       |           |           |           |
| 46 | Contributions from all sources | \$390,000 | \$279,068 | \$325,723 |
| 47 | Total Income                   | \$390,000 | \$279,068 | \$325,723 |